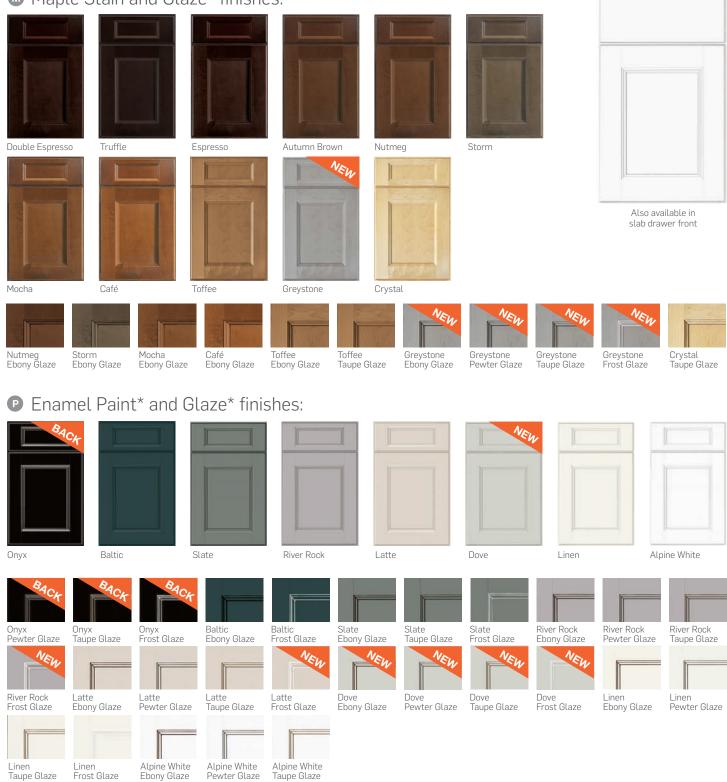

## Maple Stain and Glaze\* finishes:

Addison 5-PC Cabinetry – Addison's 3/4" thick door frames are assembled with five-piece mortise and tenon joinery. The recessed flat center panel is constructed of genuine wood veneer or painted MDF. Full overlay doors feature a double step straight edge outside profile. Available in 5-piece or slab drawer front construction. Decorative hardware is required.

\*additional charge applies

Visit echeloncabinetry.com/paint-disclosure for more information on our painted finishes.

EchelonCabinetry.com

Proudly Made in America

Kitchen Cabinet Manufacturers Association Environmental Stewardship Program All Products Impact the Environment For ESP Program Criteria, Visit kcma.org