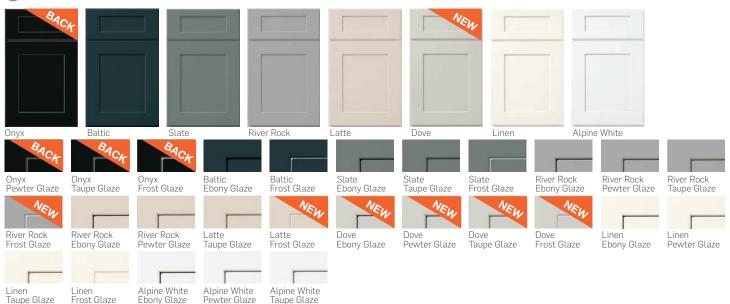

## P Enamel Paint\* and Glaze\* finishes:

Ardmore Cabinetry – Ardmore's 3/4" thick door frames are assembled with five-piece mortise and tenon joints, just like the craftsmanship found in fine furniture. The Shaker style flat panel-in-frame is constructed of genuine solid wood for stain finishes and MDF for painted finishes, producing a consistently uniform look in the color and graining patterns. Available in full overlay square doors and 5-piece drawer fronts. Decorative hardware is required.

\*additional charge applies Visit echeloncabinetry.com/paint-disclosure for more information on our painted finishes.

EchelonCabinetry.com

Proudly Made in America