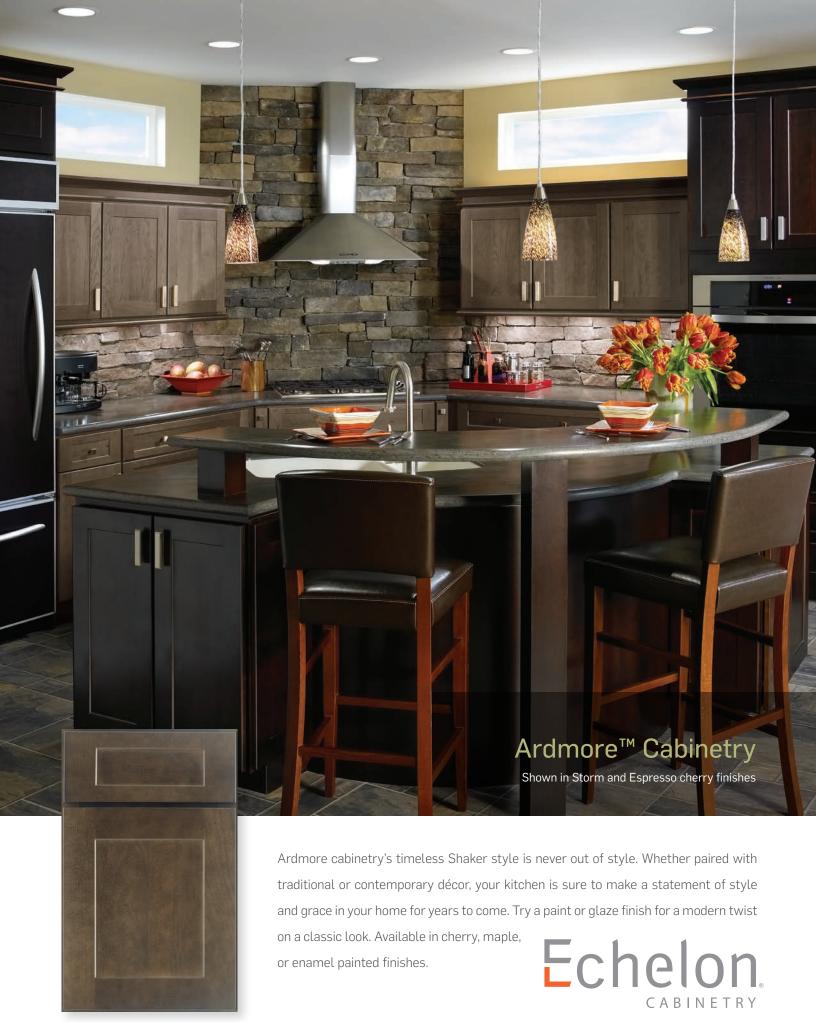

## P Enamel Paint\* and Glaze\* finishes:

Ardmore Cabinetry – Ardmore's 3/4" thick door frames are assembled with five-piece mortise and tenon joints, just like the craftsmanship found in fine furniture. The Shaker style flat panel-in-frame is constructed of genuine solid wood for stain finishes and MDF for painted finishes, producing a consistently uniform look in the color and graining patterns. Available in full overlay square doors and 5-piece drawer fronts. Decorative hardware is required.

\*additional charge applies Visit echeloncabinetry.com/paint-disclosure for more information on our painted finishes.

EchelonCabinetry.com

Proudly Made in America