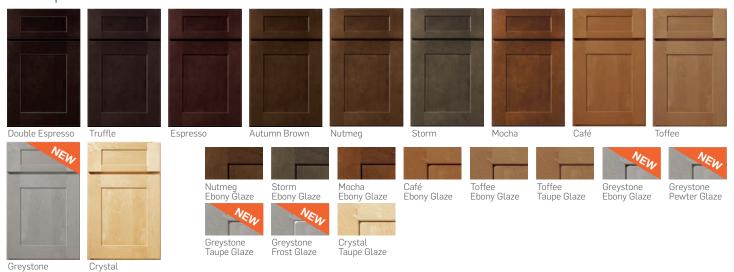

## Maple Stain and Glaze\* finishes:

Mocha Ebony Glaze Cinnamon<sup>†</sup>

Café Ebony Glaze

Nutmeg Ebony Glaze

be accepted through August 2019.

\*additional charge applies Visit echeloncabinetry.com/paint-disclosure for more information on our painted finishes.

EchelonCabinetry.com

Proudly Made in America