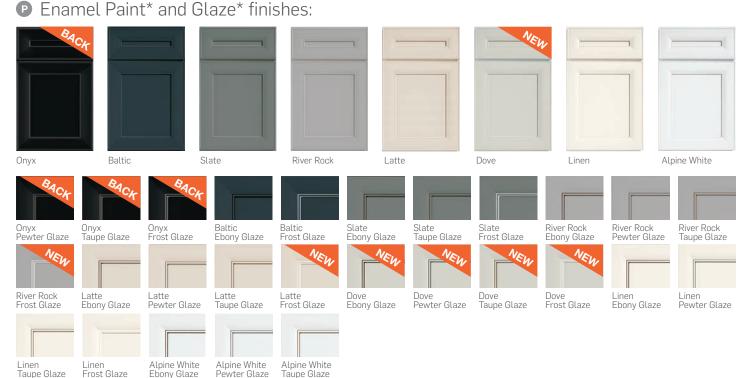

Frost Glaze

Taupe Glaze

Belleview Cabinetry – Belleview's 3/4" thick door frames are assembled with five-piece mortise and tenon joinery. The recessed flat center panel is constructed of genuine wood veneer or painted MDF. Full overlay doors feature a single bead straight edge outside profile. Comes with 5-piece drawer fronts. Decorative hardware is required. Door available with extended lead time.