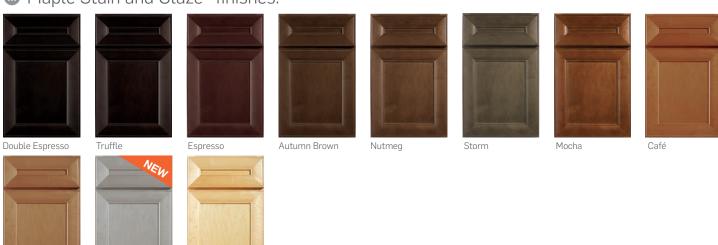

## Maple Stain and Glaze\* finishes:

Ebony Ğlaze

Toffee

Ebony Glaze

Ebony Glaze

Ebony Glaze

Pewter Glaze

Taupe Glaze