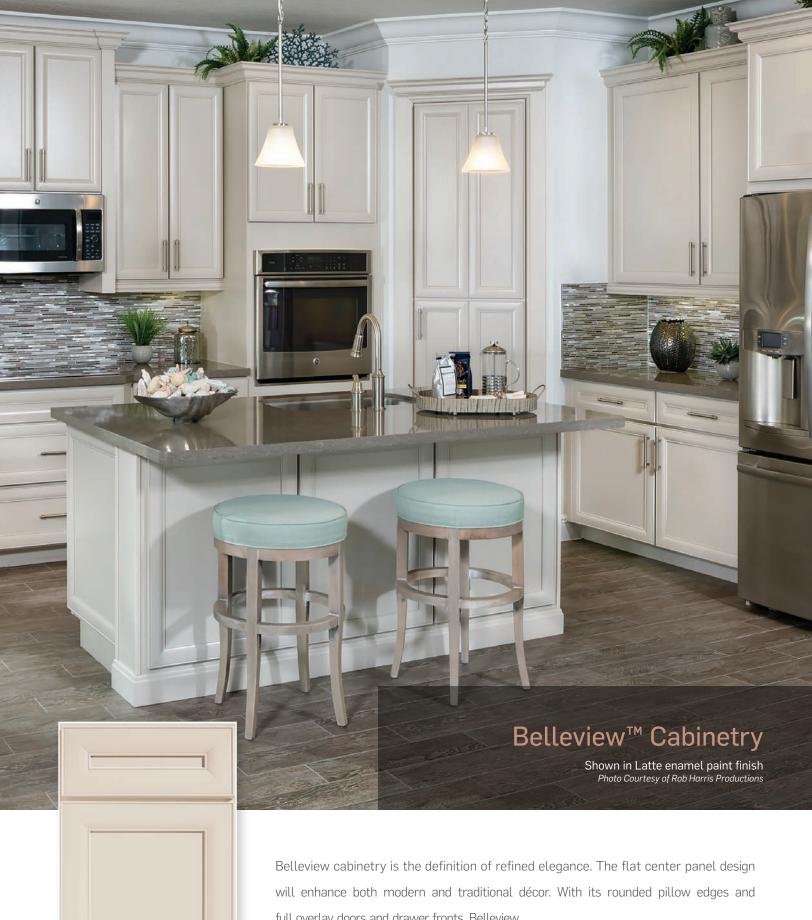

full overlay doors and drawer fronts, Belleview

lends an air of sophistication to any room. Available in maple or enamel painted finishes.

Frost Glaze

Taupe Glaze

Belleview Cabinetry – Belleview's 3/4" thick door frames are assembled with five-piece mortise and tenon joinery. The recessed flat center panel is constructed of genuine wood veneer or painted MDF. Full overlay doors feature a single bead straight edge outside profile. Comes with 5-piece drawer fronts. Decorative hardware is required. Door available with extended lead time.