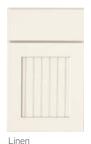

Dove Taupe Glaze

River Rock Frost Glaze

Slate Taupe Glaze Frost Glaze

Dove Pewter Glaze

River Rock Ebony Glaze

Dove Frost Glaze

Linen Ebony Glaze

Taupe Glaze Linen Pewter Glaze

Linen

Taupe Glaze

Linen Frost Glaze

Taupe Glaze Alpine White

Latte Frost Glaze Alpine White

Edinburgh Slab Cabinetry – Edinburgh's 3/4" thick door frames are assembled with five-piece mortise and tenon joinery. The recessed flat center panel-in-frame is constructed of genuine solid wood or painted MDF, and features beaded v-grooved vertical lines. Full overlay doors and drawers. Available in slab or 5-piece drawer front construction. Decorative hardware is required.