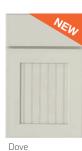

Linen

Taupe Glaze

Linen Frost Glaze

Taupe Glaze Alpine White

Latte Frost Glaze Alpine White

Edinburgh Slab Cabinetry – Edinburgh's 3/4" thick door frames are assembled with five-piece mortise and tenon joinery. The recessed flat center panel-in-frame is constructed of genuine solid wood or painted MDF, and features beaded v-grooved vertical lines. Full overlay doors and drawers. Available in slab or 5-piece drawer front construction. Decorative hardware is required.