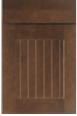

Linen

Taupe Glaze

Linen Frost Glaze

Taupe Glaze Alpine White

Latte Frost Glaze Alpine White

Edinburgh Slab Cabinetry – Edinburgh's 3/4" thick door frames are assembled with five-piece mortise and tenon joinery. The recessed flat center panel-in-frame is constructed of genuine solid wood or painted MDF, and features beaded v-grooved vertical lines. Full overlay doors and drawers. Available in slab or 5-piece drawer front construction. Decorative hardware is required.