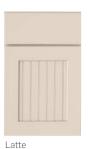

Linen

Taupe Glaze

Linen Frost Glaze

Taupe Glaze Alpine White

Latte Frost Glaze Alpine White

Edinburgh Slab Cabinetry – Edinburgh's 3/4" thick door frames are assembled with five-piece mortise and tenon joinery. The recessed flat center panel-in-frame is constructed of genuine solid wood or painted MDF, and features beaded v-grooved vertical lines. Full overlay doors and drawers. Available in slab or 5-piece drawer front construction. Decorative hardware is required.