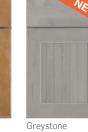

your dream, then look no further than the Edinburgh door style. Available in maple or

enamel painted finishes.

Echelon

## Maple Stain and Glaze\* finishes:



Double Espresso



Truffle



Espresso



Autumn Brown



Nutmeg



Storm



Also available in 5-PC drawer front















Nutmeg Ebony Ğlaze Ebony Glaze



Mocha Ebony Glaze















Taupe Glaze



Frost Glaze



Taupe Glaze

P Enamel Paint\* and Glaze\* finishes:



Baltic













Onyx Pewter Glaze

















Dove Taupe Glaze







River Rock Frost Glaze











Slate Taupe Glaze Frost Glaze

Dove Pewter Glaze

River Rock Ebony Glaze

Dove Frost Glaze

Linen Ebony Glaze

Taupe Glaze Linen Pewter Glaze

Linen

Taupe Glaze

Linen Frost Glaze



Taupe Glaze Alpine White



Latte Frost Glaze Alpine White

Edinburgh Slab Cabinetry – Edinburgh's 3/4" thick door frames are assembled with five-piece mortise and tenon joinery. The recessed flat center panel-in-frame is constructed of genuine solid wood or painted MDF, and features beaded v-grooved vertical lines. Full overlay doors and dr