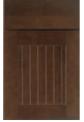

Linen

Taupe Glaze

Linen Frost Glaze

Taupe Glaze Alpine White

Latte Frost Glaze Alpine White

Edinburgh Slab Cabinetry – Edinburgh's 3/4" thick door frames are assembled with five-piece mortise and tenon joinery. The recessed flat center panel-in-frame is constructed of genuine solid wood or painted MDF, and features beaded v-grooved vertical lines. Full overlay doors and drawers. Available in slab or 5-piece drawer front construction. Decorative hardware is required.