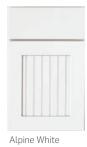

Linen

Taupe Glaze

Linen Frost Glaze

Taupe Glaze Alpine White

Latte Frost Glaze Alpine White

Edinburgh Slab Cabinetry – Edinburgh's 3/4" thick door frames are assembled with five-piece mortise and tenon joinery. The recessed flat center panel-in-frame is constructed of genuine solid wood or painted MDF, and features beaded v-grooved vertical lines. Full overlay doors and drawers. Available in slab or 5-piece drawer front construction. Decorative hardware is required.