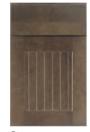

Linen

Taupe Glaze

Linen Frost Glaze

Taupe Glaze Alpine White

Latte Frost Glaze Alpine White

Edinburgh Slab Cabinetry – Edinburgh's 3/4" thick door frames are assembled with five-piece mortise and tenon joinery. The recessed flat center panel-in-frame is constructed of genuine solid wood or painted MDF, and features beaded v-grooved vertical lines. Full overlay doors and drawers. Available in slab or 5-piece drawer front construction. Decorative hardware is required.