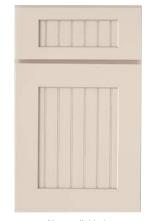

Linen

Taupe Glaze

Linen Frost Glaze

Taupe Glaze Alpine White

Latte Frost Glaze Alpine White

Edinburgh Slab Cabinetry – Edinburgh's 3/4" thick door frames are assembled with five-piece mortise and tenon joinery. The recessed flat center panel-in-frame is constructed of genuine solid wood or painted MDF, and features beaded v-grooved vertical lines. Full overlay doors and drawers. Available in slab or 5-piece drawer front construction. Decorative hardware is required.