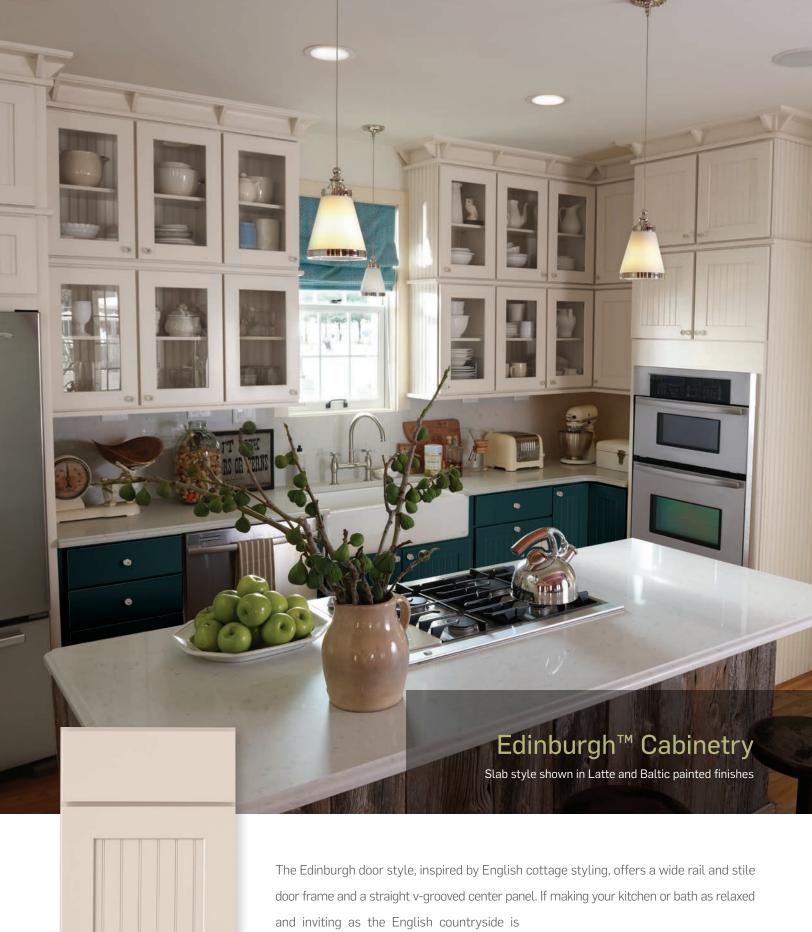

Linen

Taupe Glaze

Linen Frost Glaze

Taupe Glaze Alpine White

Latte Frost Glaze Alpine White

Edinburgh Slab Cabinetry – Edinburgh's 3/4" thick door frames are assembled with five-piece mortise and tenon joinery. The recessed flat center panel-in-frame is constructed of genuine solid wood or painted MDF, and features beaded v-grooved vertical lines. Full overlay doors and drawers. Available in slab or 5-piece drawer front construction. Decorative hardware is required.