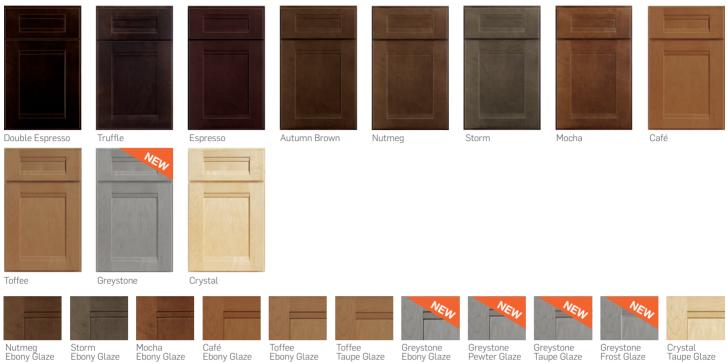

## Freeman<sup>™</sup> Cabinetry

Shown in Alpine White painted finish © Murray Hills

Fashioned in the highly sought-after craftsman style, Freeman unites the simple lines of this historic architectural era with the contemporary fashion of today. This stunning cabinetry is available in maple or enamel painted finishes.

Ser. Reiter

60 60

Contestation of

Echelon.

## Maple Stain and Glaze\* finishes:



## P Enamel Paint\* and Glaze\* finishes:

| BA                        |                      |                             |                              |                             |                     |                      | ME                  |                     |                      |                       |
|---------------------------|----------------------|-----------------------------|------------------------------|-----------------------------|---------------------|----------------------|---------------------|---------------------|----------------------|-----------------------|
| Onyx                      | Baltic               | S                           | ilate                        | River Rock                  | Latte               |                      | Dove