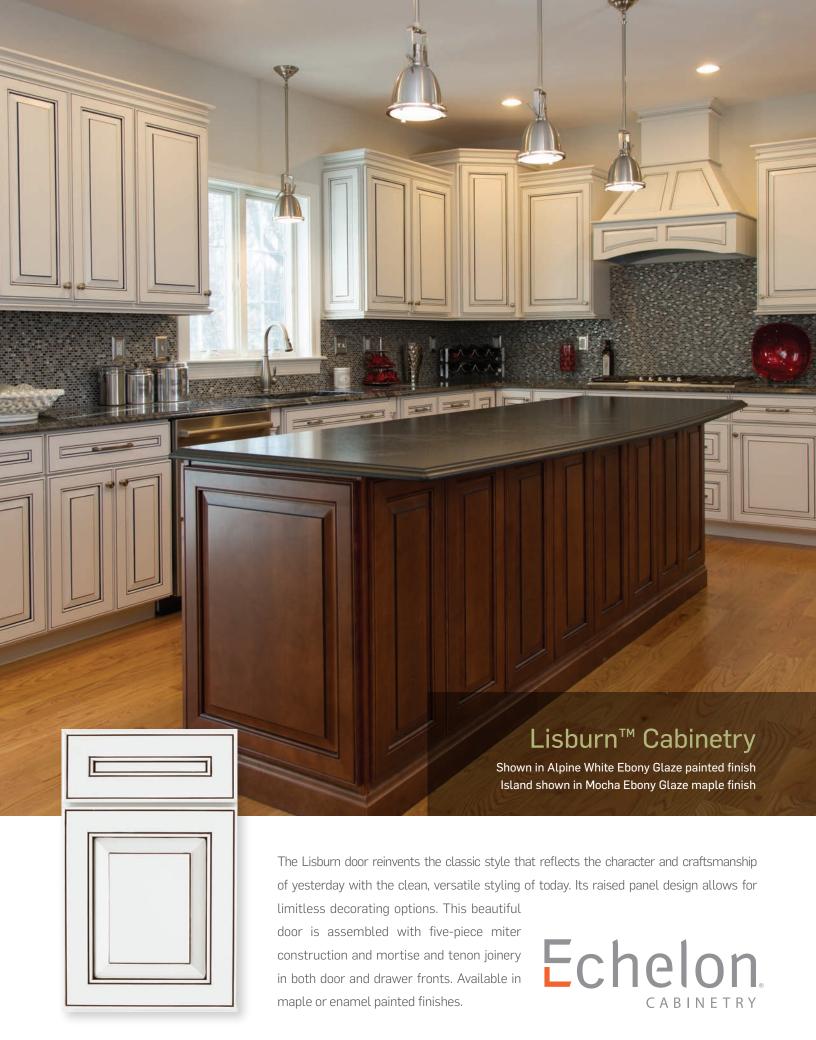

River Rock

Frost Glaze

Ebony Glaze

Ebony Glaze

Baltic

Alpine White Taupe Glaze

Frost Glaze

Lisburn Cabinetry - Lisburn's 3/4" thick door frames are assembled with five-piece miter construction and mortise and tenon joinery. The raised center panel is constructed of genuine solid wood. Painted doors come with an MDF center panel. Full overlay square doors with step-down profile for all cabinets with five-piece drawer fronts. Decorative hardware is required.