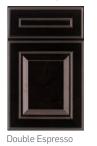

River Rock

Frost Glaze

Ebony Glaze

Ebony Glaze

Baltic

Alpine White Taupe Glaze

Frost Glaze

Lisburn Cabinetry - Lisburn's 3/4" thick door frames are assembled with five-piece miter construction and mortise and tenon joinery. The raised center panel is constructed of genuine solid wood. Painted doors come with an MDF center panel. Full overlay square doors with step-down profile for all cabinets with five-piece drawer fronts. Decorative hardware is required.