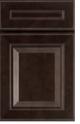

River Rock

Frost Glaze

Ebony Glaze

Ebony Glaze

Baltic

Alpine White Taupe Glaze

Frost Glaze

Lisburn Cabinetry - Lisburn's 3/4" thick door frames are assembled with five-piece miter construction and mortise and tenon joinery. The raised center panel is constructed of genuine solid wood. Painted doors come with an MDF center panel. Full overlay square doors with step-down profile for all cabinets with five-piece drawer fronts. Decorative hardware is required.