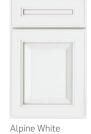

River Rock

Frost Glaze

Ebony Glaze

Ebony Glaze

Baltic

Alpine White Taupe Glaze

Frost Glaze

Lisburn Cabinetry - Lisburn's 3/4" thick door frames are assembled with five-piece miter construction and mortise and tenon joinery. The raised center panel is constructed of genuine solid wood. Painted doors come with an MDF center panel. Full overlay square doors with step-down profile for all cabinets with five-piece drawer fronts. Decorative hardware is required.