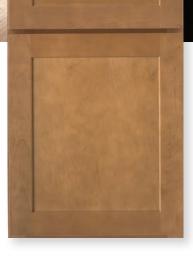

Rossiter<sup>™</sup> Cabinetry

5-PC style shown in Toffee maple finish

Rossiter cabinetry mirrors antique styling with its full overlay Shaker doors and either five-piece or slab drawer fronts. Traditional or contemporary décor schemes can be

achieved by its simple and practical appearance. Functional craftsmanship and clean lines are reflected in fine cabinetry. Available in maple or enamel painted finishes.

Echelon.