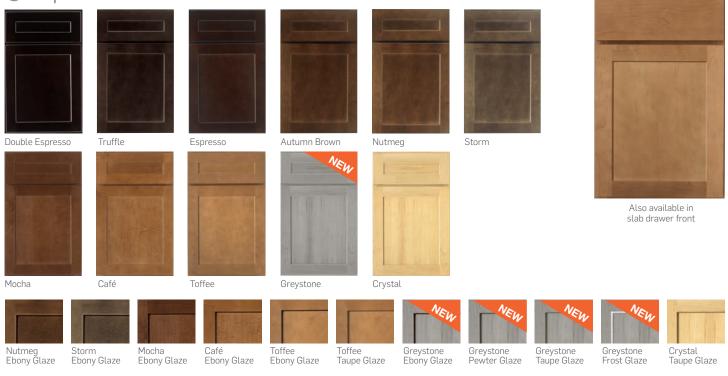

Rossiter<sup>™</sup> Cabinetry

5-PC style shown in Toffee maple finish



Rossiter cabinetry mirrors antique styling with its full overlay Shaker doors and either five-piece or slab drawer fronts. Traditional or contemporary décor schemes can be

achieved by its simple and practical appearance. Functional craftsmanship and clean lines are reflected in fine cabinetry. Available in maple or enamel painted finishes.

Echelon.

## Maple Stain and Glaze\* finishes:



## Enamel Paint\* and Glaze\* finishes:



**Rossiter 5-PC Cabinetry** – Rossiter's 3/4" thick door frames are assembled with five-piece mortise and tenon joinery. The Shaker style flat recessed center panel is constructed of genuine wood veneer or painted MDF. Full overlay square doors for all cabinets with either five-piece or slab drawer fronts. Decorative hardware is required.

\*additional charge applies

Visit echeloncabinetry.com/paint-disclosure for more information on our painted finishes.

## EchelonCabinetry.com

Proudly Made in America



Kitchen Cabinet Manufacturers Association Environmental Stewardship Program All Products Impact the Environment For ESP Program Criteria, Visit kcma.org



Trademark owned by ACProducts, Inc. ©ACPI SSLITROSSITER5 04/19 Printed in the United