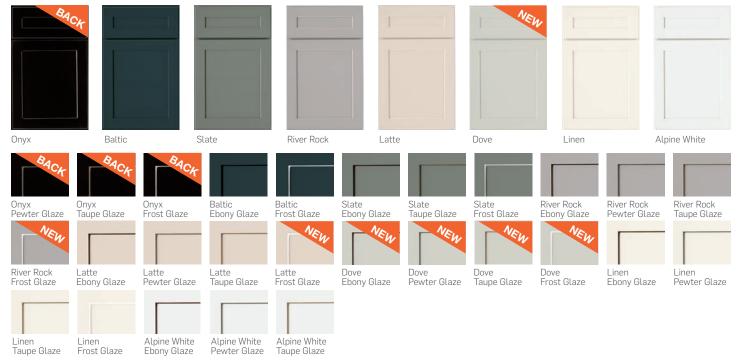

## Enamel Paint\* and Glaze\* finishes:

**Rossiter 5-PC Cabinetry** – Rossiter's 3/4" thick door frames are assembled with five-piece mortise and tenon joinery. The Shaker style flat recessed center panel is constructed of genuine wood veneer or painted MDF. Full overlay square doors for all cabinets with either five-piece or slab drawer fronts. Decorative hardware is required.