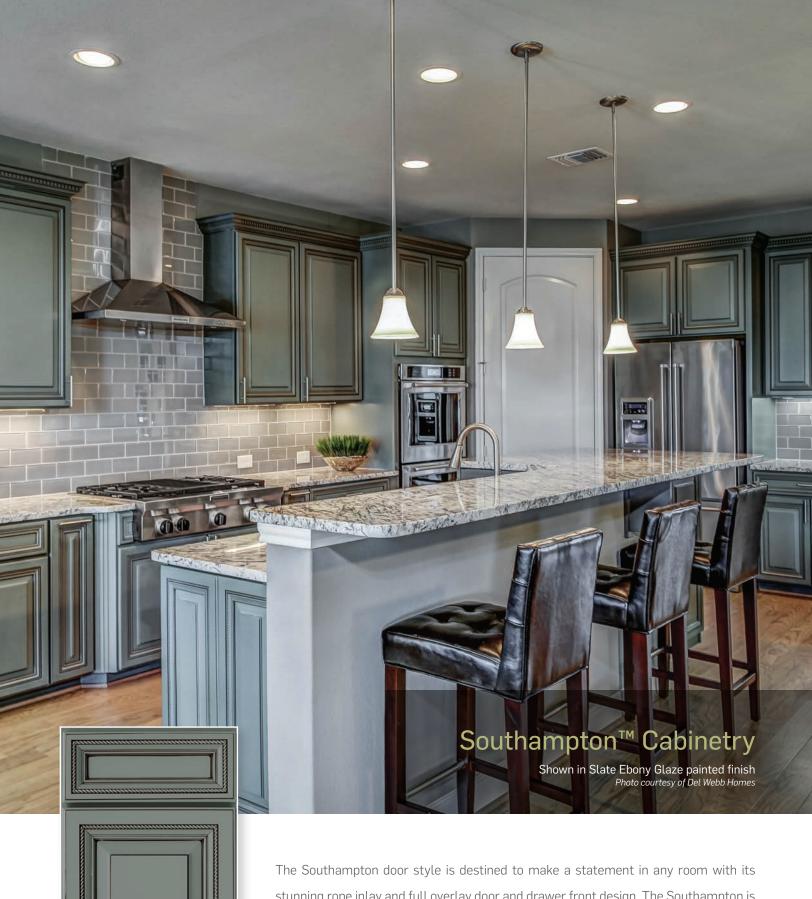

stunning rope inlay and full overlay door and drawer front design. The Southampton is our most ornate and decorative door style

and will personalize your home with its fine detail and craftsmanship. Available in maple or enamel painted finishes.

**Southampton Cabinetry** – Southampton's 3/4" thick door frames are assembled with nine-piece mitered construction and blind mortise and tenon joinery. The raised center panel is constructed of genuine solid wood or painted MDF. Full overlay doors and drawer fronts with rope inlay and sculpted inner door profile. Decorative hardware is required.