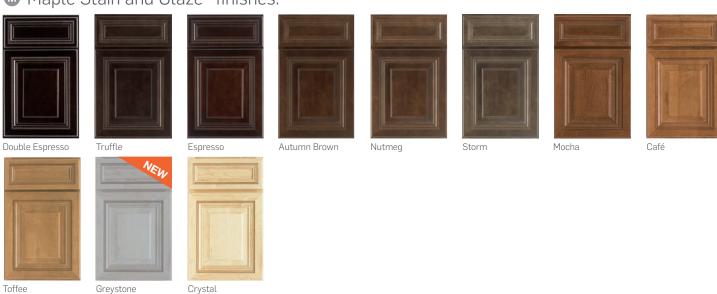

## Maple Stain and Glaze\* finishes:

Toffee

Taupe Glaze

Ebony Glaze

Greystone

Ebony Glaze

Greystone

Pewter Glaze

Greystone

Taupe Glaze

Greystone

Frost Glaze

Crystal

Taupe Glaze