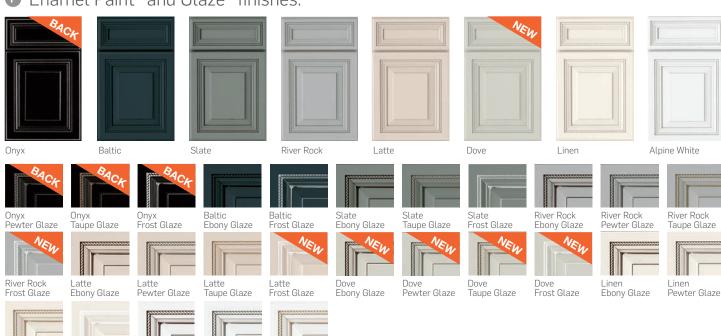

## P Enamel Paint\* and Glaze\* finishes:

Mocha

Ebony Glaze

Ebony Glaze

Ebony Glaze

Ebony Ğlaze

Linen

Taupe Glaze

Linen Frost Glaze Alpine White

Ebony Glaze

Visit echeloncabinetry.com/paint-disclosure for more information on our painted finishes.

Alpine White

Pewter Glaze

Alpine White

Taupe Glaze

<sup>\*</sup>additional charge applies