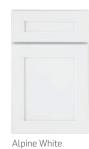

frames make a bold statement of elegance.

Available in maple or enamel painted finishes.

Taupe Glaze

Pewter Glaze

Trevino 5-PC Cabinetry – Trevino's 3/4" thick door frames are assembled with five-piece mortise and tenon joinery. The Shaker style flat recessed center panel is constructed of genuine wood veneer or painted MDF. Full overlay square doors for all cabinets with either five-piece or slab drawer fronts. Decorative hardware is required.