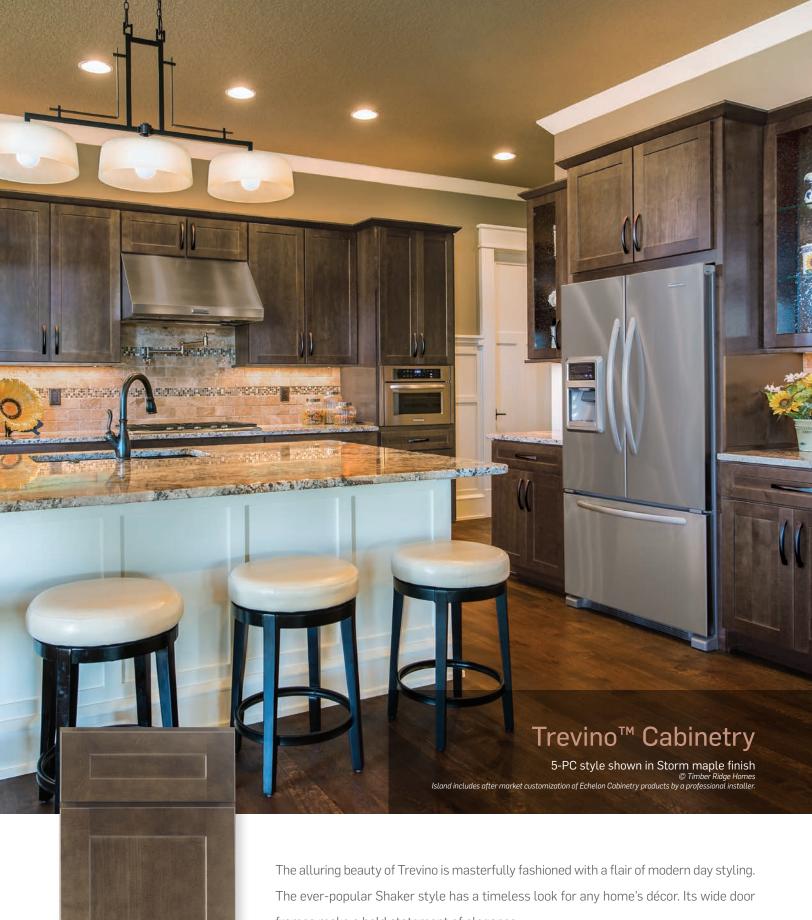

frames make a bold statement of elegance.

Available in maple or enamel painted finishes.

Taupe Glaze

Pewter Glaze

Trevino 5-PC Cabinetry – Trevino's 3/4" thick door frames are assembled with five-piece mortise and tenon joinery. The Shaker style flat recessed center panel is constructed of genuine wood veneer or painted MDF. Full overlay square doors for all cabinets with either five-piece or slab drawer fronts. Decorative hardware is required.